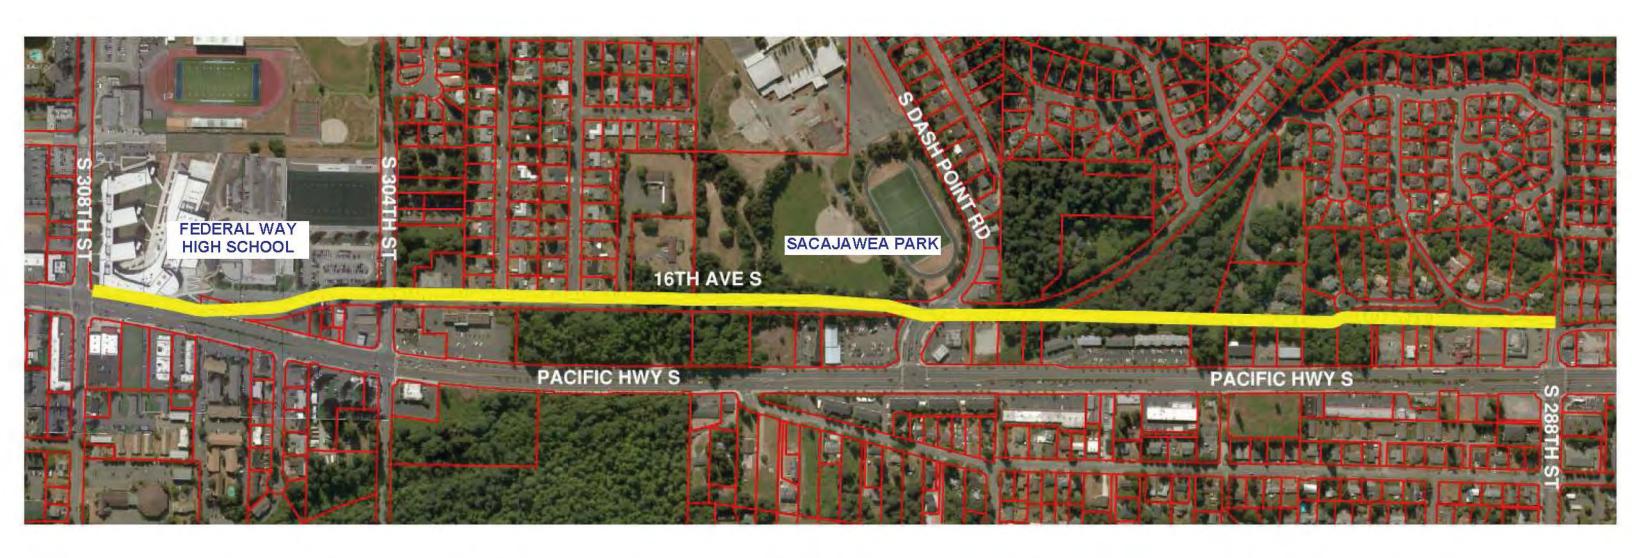

## Pacific Highway Non-Motorized Trail



















## BUDGET

SCHEDULE

**DESIGN:** 

550,000 150,000

**FEDERAL GRANT** 

CITY

2020-2022

700,000

**RIGHT-OF-WAY:** 

725,000

FEDERAL GRANT CITY

2021-2022

115,000 840,000

**CONSTRUCTION:** \$ 1,835,000

FEDERAL GRANT

CITY / FUTURE GRANTS\*

PHASE 1 2021

PHASE 2 2023-2025

3,265,000 \$ 5,100,000

\* The City will apply for additional federal grants for construction during the 2022 grant application cycle.



















Trail Alignment Options at Federal Way High School

Not to Scale



















#### **South Section**













#### **North Section A**







#### **North Section B**













### **North Section at Retaining Wall**







# QUESTIONS / COMMENTS



**ONLINE FORM** 

https://tinyurl.com/trail-feedback

COMMENTS ACCEPTED UNTIL APRIL 29TH CITY RE