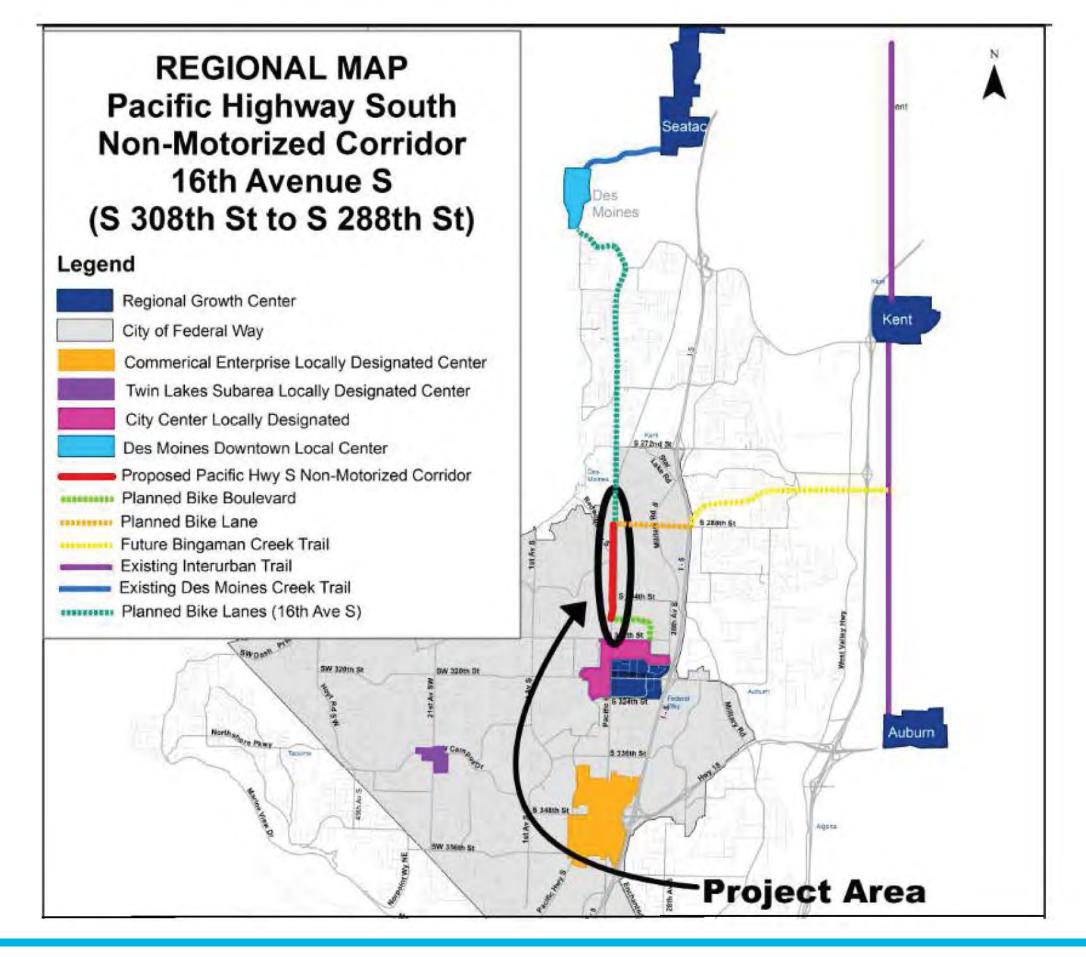

## Pacific Highway Non-Motorized Trail



















## BUDGET

SCHEDULE

**DESIGN:** 

550,000 150,000

**FEDERAL GRANT** 

CITY

2020-2022

700,000

**RIGHT-OF-WAY:** 

725,000

FEDERAL GRANT CITY

2021-2022

115,000 840,000

**CONSTRUCTION:** \$ 1,835,000

FEDERAL GRANT

CITY / FUTURE GRANTS\*

PHASE 1 2021

PHASE 2 2023-2025

3,265,000 \$ 5,100,000

\* The City will apply for additional federal grants for construction during the 2022 grant application cycle.



















Trail Alignment Options at Federal Way High School

Not to Scale



















#### **South Section**













#### **North Section A**







#### **North Section B**













### **North Section at Retaining Wall**







# QUESTIONS / COMMENTS



**ONLINE FORM** 

https://tinyurl.com/trail-feedback

COMMENTS ACCEPTED UNTIL APRIL 29TH C