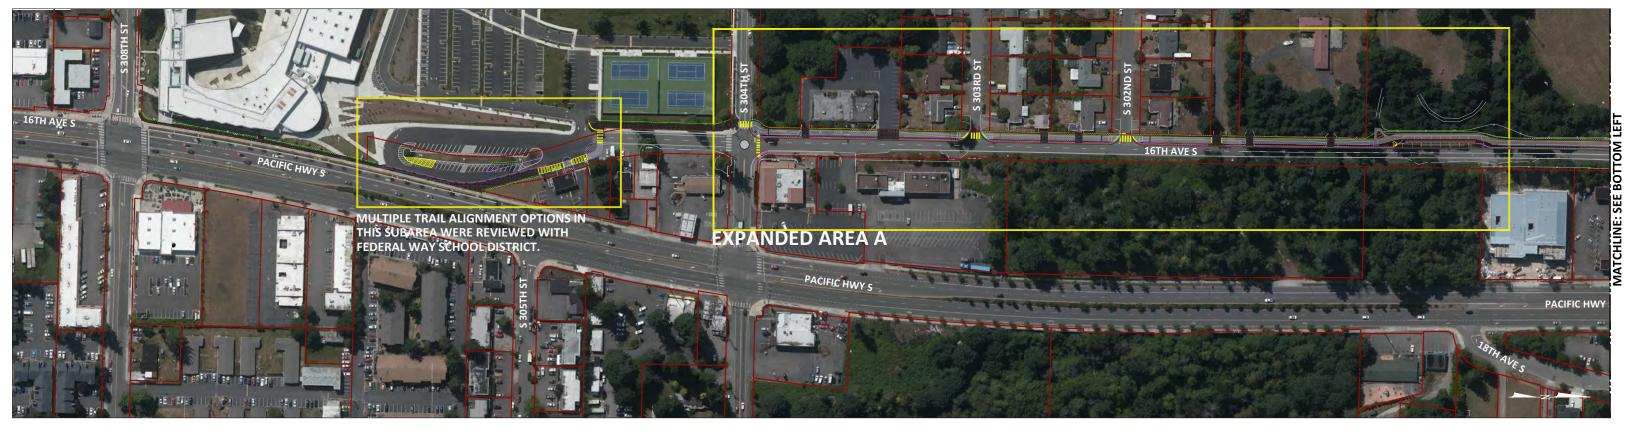

PHASE 1 2021

PHASE 2 2023-2025

3,265,000 \$ 5,100,000

\* The City will apply for additional federal grants for construction during the 2022 grant application cycle.

Trail Alignment Options at Federal Way High School