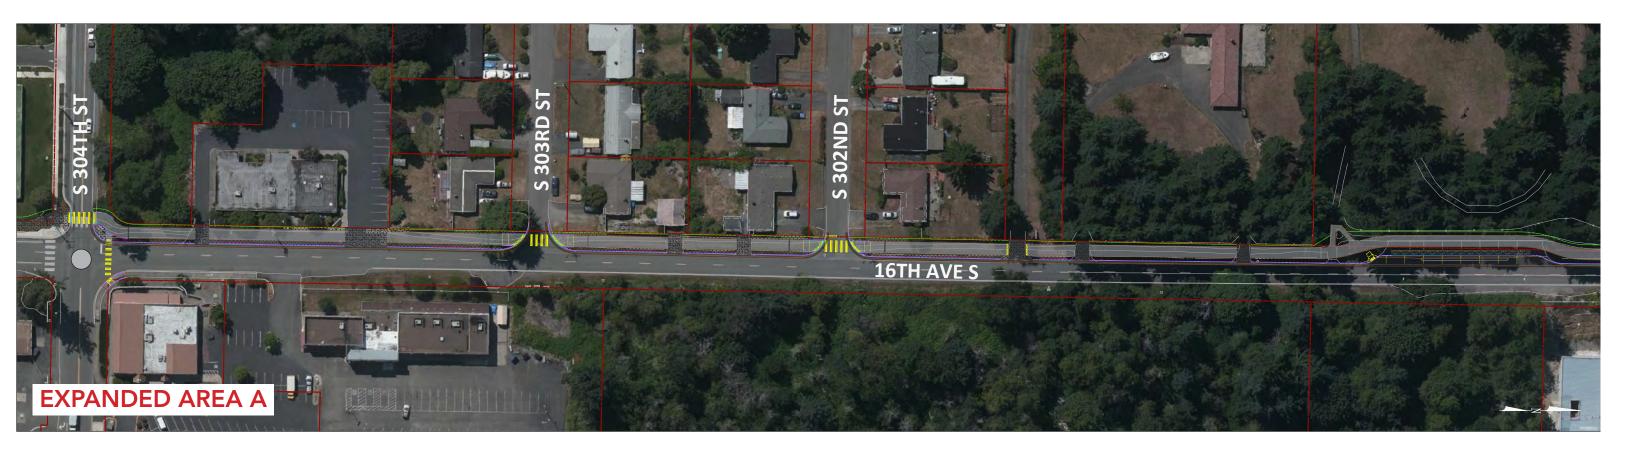

## Pacific Highway Non-Motorized Trail



















## BUDGET

SCHEDULE

**DESIGN:** 

550,000 150,000

**FEDERAL GRANT** 

CITY

2020-2022

700,000

**RIGHT-OF-WAY:** 

725,000

FEDERAL GRANT CITY

2021-2022

115,000 840,000

**CONSTRUCTION:** \$ 1,835,000

FEDERAL GRANT

CITY / FUTURE GRANTS\*

PHASE 1 2021

PHASE 2 2023-2025

3,265,000 \$ 5,100,000

\* The City will apply for additional federal grants for construction during the 2022 grant application cycle.



















Trail Alignment Options at Federal Way High School

Not to Scale



















#### **South Section**













#### **North Section A**







#### **North Section B**













### **North Section at Retaining Wall**







# QUESTIONS / COMMENTS



**ONLINE FORM** 

https://tinyurl.com/trail-feedback

COMMENTS ACCEPTED UNTIL APRIL 29TH CITY RESPONSES POSTED BY MAY 7TH

www.CityofFederalWay.com/pac-hwy-trail



#### **POSTAL MAIL**

City of Federal Way Attn: Christine Mullen, P.E. 33325 8th Ave S Federal Way, WA 98003





#### **PLEASE PROVIDE:**

- \* Name
- \*Address
- \*Phone Number
- \*Email
- \*Interest in the Project (i.e. Property owner within 300', parent of FWHS student, etc.)
- \*Question / Comment