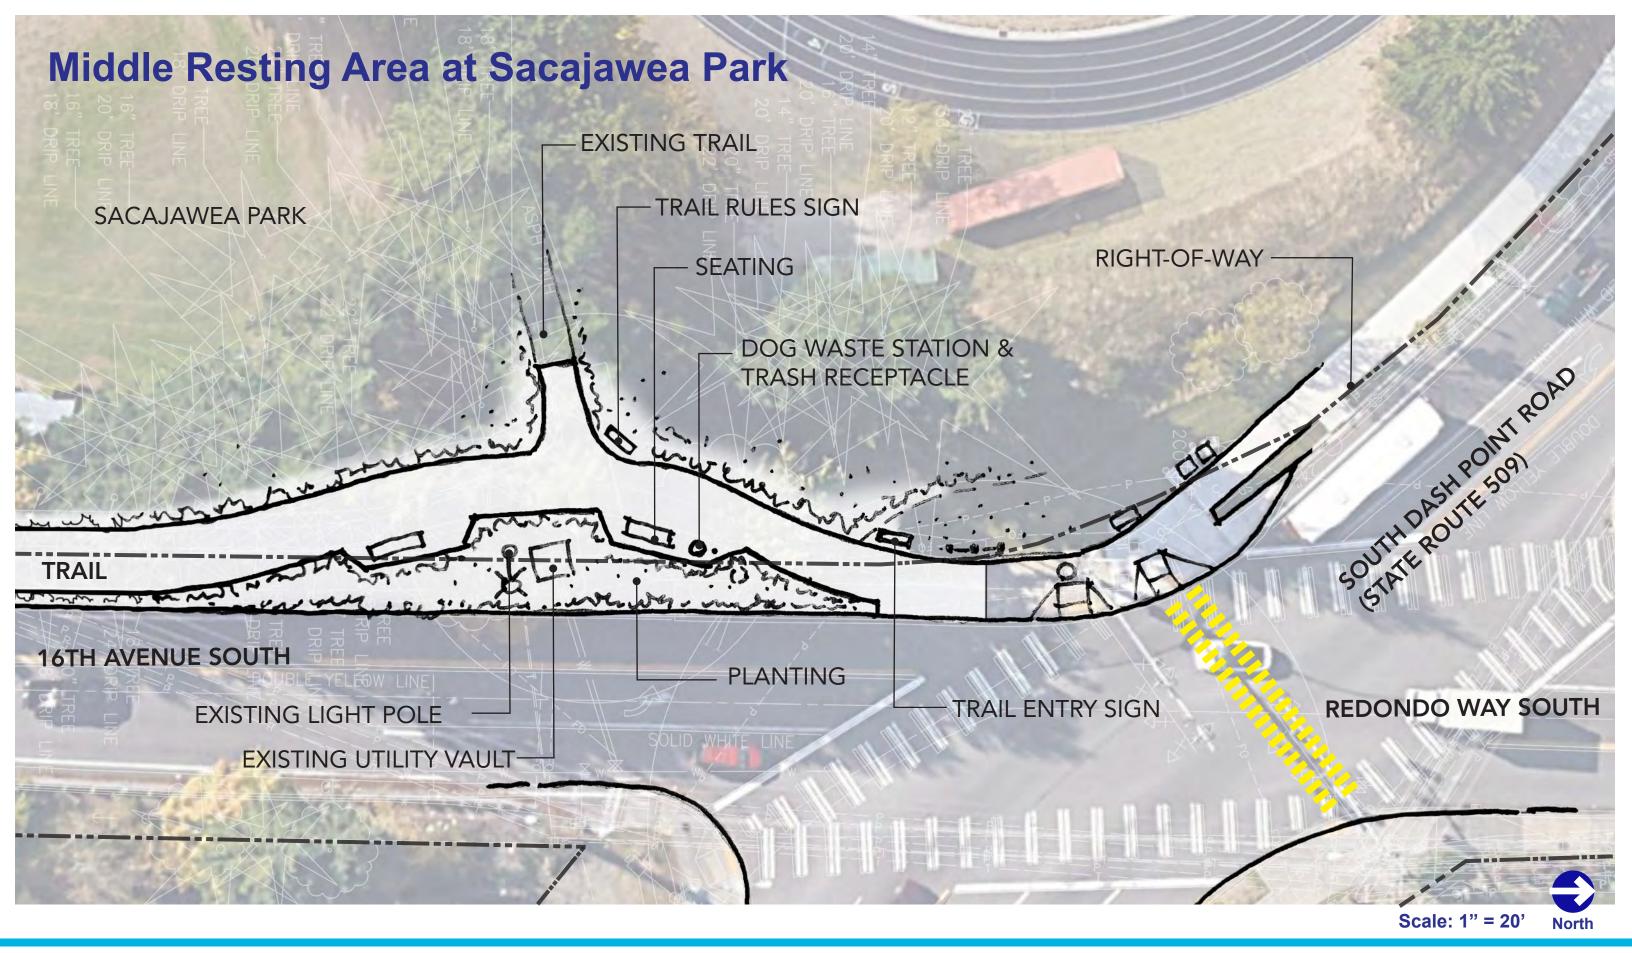

## Pacific Highway Non-Motorized Trail



















## BUDGET

SCHEDULE

**DESIGN:** 

550,000 150,000

**FEDERAL GRANT** 

CITY

2020-2022

700,000

**RIGHT-OF-WAY:** 

725,000

FEDERAL GRANT CITY

2021-2022

115,000 840,000

**CONSTRUCTION:** \$ 1,835,000

FEDERAL GRANT

CITY / FUTURE GRANTS\*

PHASE 1 2021

PHASE 2 2023-2025

3,265,000 \$ 5,100,000

\* The City will apply for additional federal grants for construction during the 2022 grant application cycle.



















Trail Alignment Options at Federal Way High School

Not to Scale



















#### **South Section**













#### **North Section A**







#### **North Section B**













### **North Section at Retaining Wall**







# QUESTIONS / COMMENTS



**ONLINE FORM** 

https://tinyurl.com/trail-feedback

COMMENTS ACCEPTED UNTIL APRIL 29TH CITY RESPONSES POSTED BY MAY 7TH

www.CityofFederalWay.com/pac-hwy-trail



#### **POSTAL MAIL**

City of Federal Way Attn: Christine Mullen, P.E. 33325 8th Ave S Federal Way, WA 98003





#### **PLEASE PROVIDE:**

- \* Name
- \*Address
- \*Phone Number
- \*Email
- \*Interest in the Project (i.e. Property owner within 300', parent of FWHS student, etc.)
- \*Question / Comment