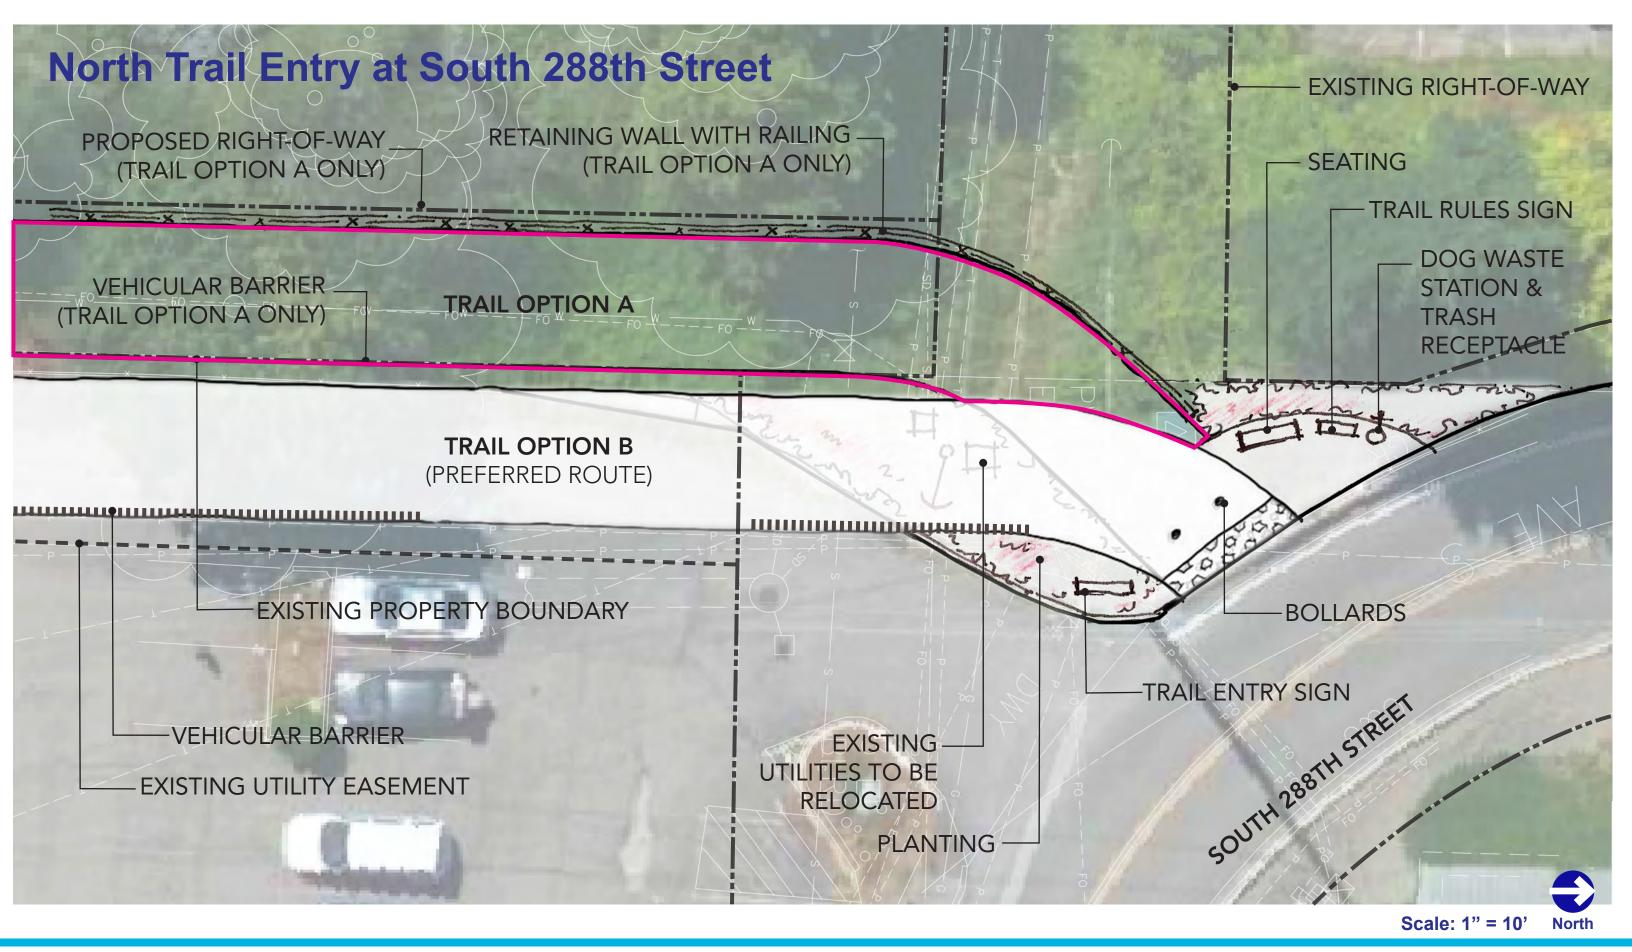

## Pacific Highway Non-Motorized Trail



















## BUDGET

SCHEDULE

**DESIGN:** 

550,000 150,000

**FEDERAL GRANT** 

CITY

2020-2022

700,000

**RIGHT-OF-WAY:** 

725,000

FEDERAL GRANT CITY

2021-2022

115,000 840,000

**CONSTRUCTION:** \$ 1,835,000

FEDERAL GRANT

CITY / FUTURE GRANTS\*

PHASE 1 2021

PHASE 2 2023-2025

3,265,000 \$ 5,100,000

\* The City will apply for additional federal grants for construction during the 2022 grant application cycle.



















Trail Alignment Options at Federal Way High School

Not to Scale



















#### **South Section**













#### **North Section A**







#### **North Section B**













### **North Section at Retaining Wall**







# QUESTIONS / COMMENTS



**ONLINE FORM** 

https://tinyurl.com/trail-feedback

COMMENTS ACCEPTED UNTIL APRIL 29TH CITY RESPONSES POSTED BY MAY 7TH

www.CityofFederalWay.com/pac-hwy-trail



#### **POSTAL MAIL**

City of Federal Way Attn: Christine Mullen, P.E. 33325 8th Ave S Federal Way, WA 98003





#### **PLEASE PROVIDE:**

- \* Name
- \*Address
- \*Phone Number
- \*Email
- \*Interest in the Project (i.e. Property owner within 300', parent of FWHS student, etc.)
- \*Question / Comment