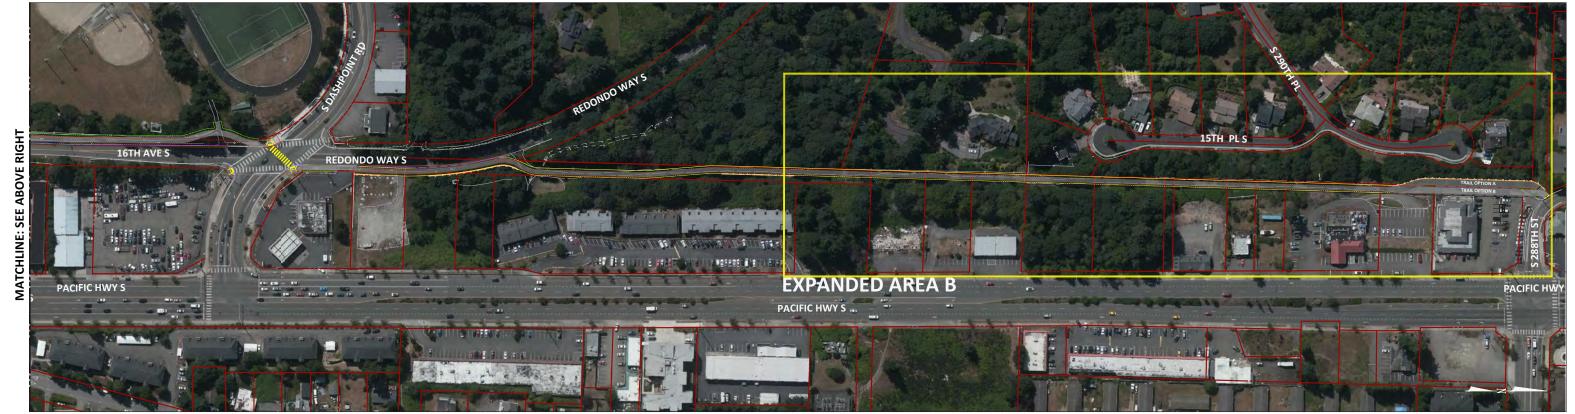

PHASE 1 2021

PHASE 2 2023-2025

3,265,000 \$ 5,100,000

\* The City will apply for additional federal grants for construction during the 2022 grant application cycle.

Trail Alignment Options at Federal Way High School