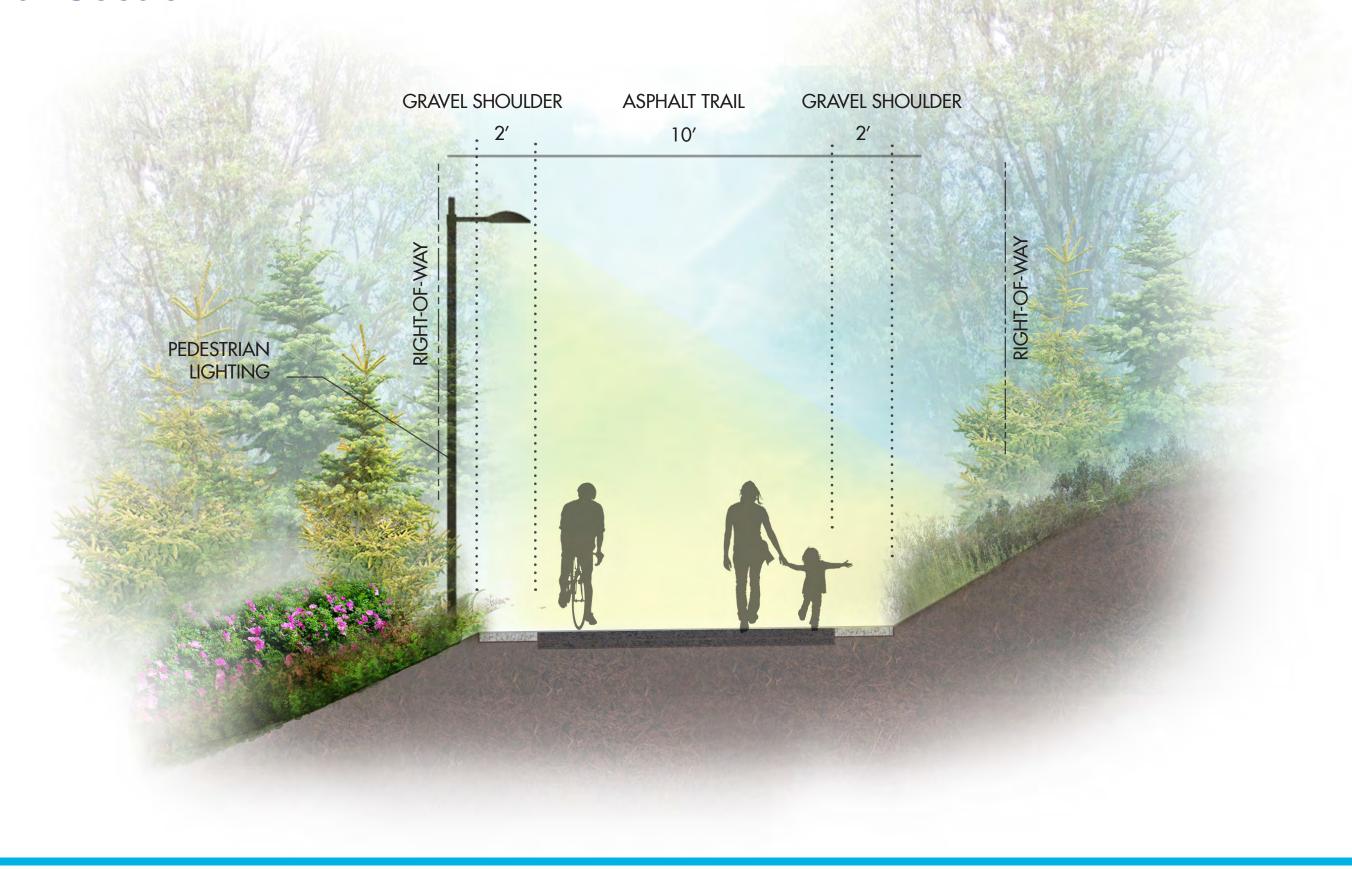

## Pacific Highway Non-Motorized Trail



















## BUDGET

SCHEDULE

**DESIGN:** 

550,000 150,000

**FEDERAL GRANT** 

CITY

2020-2022

700,000

**RIGHT-OF-WAY:** 

725,000

FEDERAL GRANT CITY

2021-2022

115,000 840,000

**CONSTRUCTION:** \$ 1,835,000

FEDERAL GRANT

CITY / FUTURE GRANTS\*

PHASE 1 2021

PHASE 2 2023-2025

3,265,000 \$ 5,100,000

\* The City will apply for additional federal grants for construction during the 2022 grant application cycle.



















Trail Alignment Options at Federal Way High School

Not to Scale



















#### **South Section**













#### **North Section A**







#### **North Section B**













### **North Section at Retaining Wall**







# QUESTIONS / COMMENTS



**ONLINE FORM** 

https://tinyurl.com/trail-feedback

COMMENTS ACCEPTED UNTIL APRIL 29TH CITY RESPONSES POSTED BY MAY 7TH

www.CityofFederalWay.com/pac-hwy-trail



#### **POSTAL MAIL**

City of Federal Way Attn: Christine Mullen, P.E. 33325 8th Ave S Federal Way, WA 98003





#### **PLEASE PROVIDE:**

- \* Name
- \*Address
- \*Phone Number
- \*Email
- \*Interest in the Project (i.e. Property owner within 300', parent of FWHS student, etc.)
- \*Question / Comment