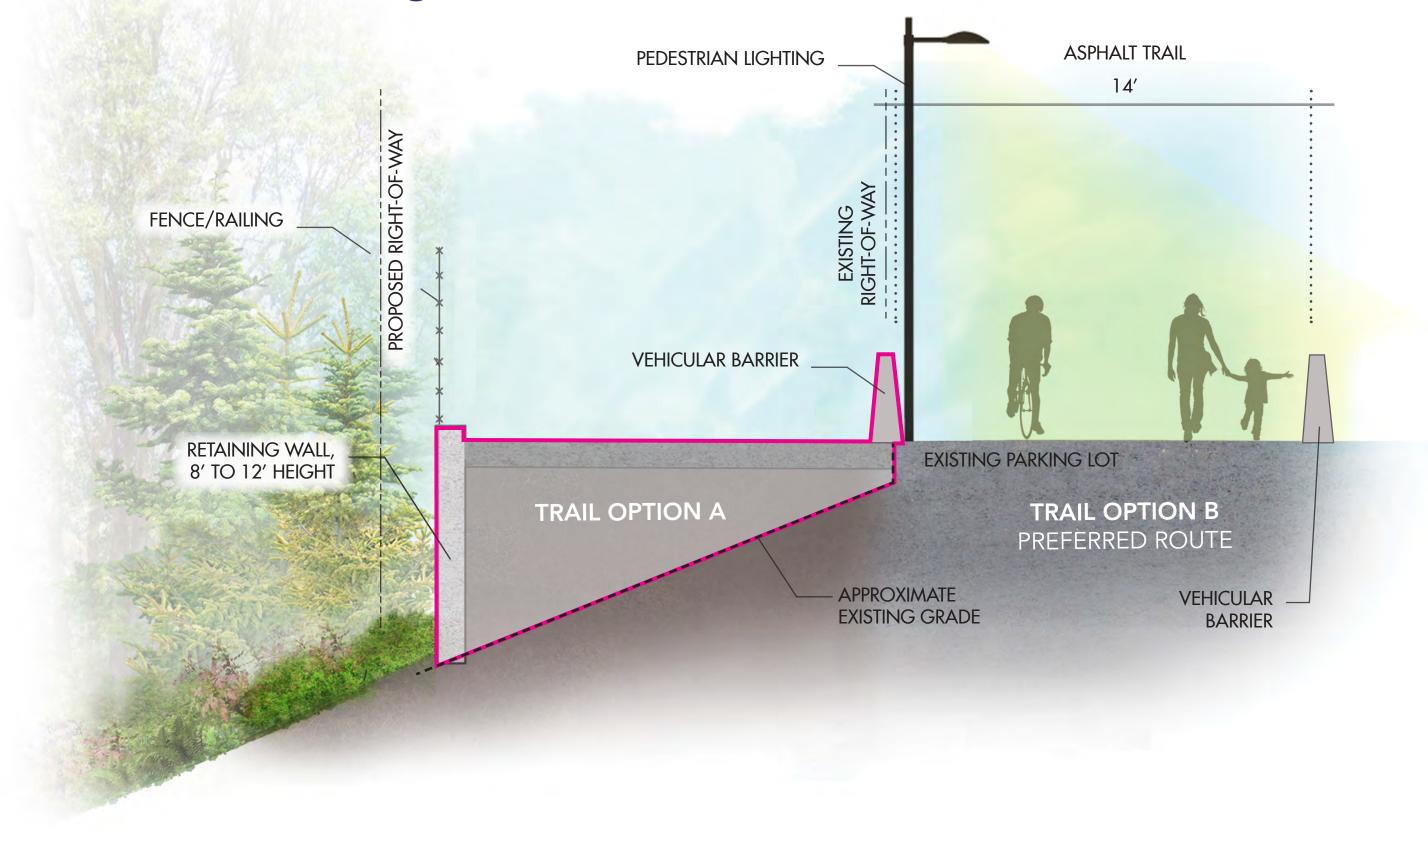

## Pacific Highway Non-Motorized Trail



















## BUDGET

SCHEDULE

**DESIGN:** 

550,000 150,000

**FEDERAL GRANT** 

CITY

2020-2022

700,000

**RIGHT-OF-WAY:** 

725,000

FEDERAL GRANT CITY

2021-2022

115,000 840,000

**CONSTRUCTION:** \$ 1,835,000

FEDERAL GRANT

CITY / FUTURE GRANTS\*

PHASE 1 2021

PHASE 2 2023-2025

3,265,000 \$ 5,100,000

\* The City will apply for additional federal grants for construction during the 2022 grant application cycle.



















Trail Alignment Options at Federal Way High School

Not to Scale



















#### **South Section**













#### **North Section A**







#### **North Section B**













### **North Section at Retaining Wall**







# QUESTIONS / COMMENTS



**ONLINE FORM** 

https://tinyurl.com/trail-feedback

COMMENTS ACCEPTED UNTIL APRIL 29TH CITY RESPONSES POSTED BY MAY 7TH

www.CityofFederalWay.com/pac-hwy-trail



#### **POSTAL MAIL**

City of Federal Way Attn: Christine Mullen, P.E. 33325 8th Ave S Federal Way, WA 98003





#### **PLEASE PROVIDE:**

- \* Name
- \*Address
- \*Phone Number
- \*Email
- \*Interest in the Project (i.e. Property owner within 300', parent of FWHS student, etc.)
- \*Question / Comment