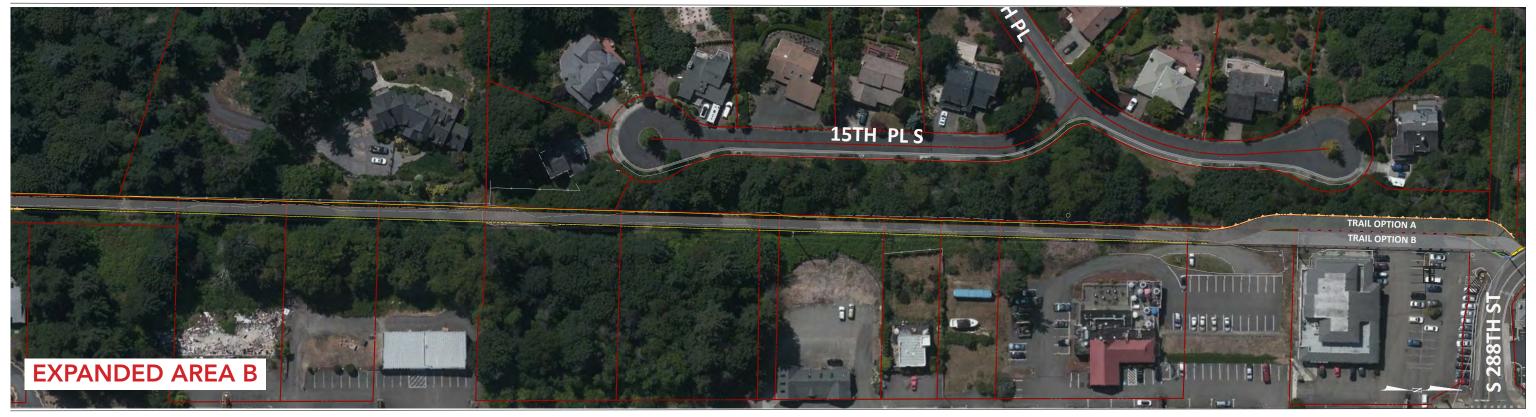

## Pacific Highway Non-Motorized Trail



















## BUDGET

SCHEDULE

**DESIGN:** 

550,000 150,000

**FEDERAL GRANT** 

CITY

2020-2022

700,000

**RIGHT-OF-WAY:** 

725,000

FEDERAL GRANT CITY

2021-2022

115,000 840,000

**CONSTRUCTION:** \$ 1,835,000

FEDERAL GRANT

CITY / FUTURE GRANTS\*

PHASE 1 2021

PHASE 2 2023-2025

3,265,000 \$ 5,100,000

\* The City will apply for additional federal grants for construction during the 2022 grant application cycle.



















Trail Alignment Options at Federal Way High School

Not to Scale



















#### **South Section**













#### **North Section A**







#### **North Section B**













### **North Section at Retaining Wall**







# QUESTIONS / COMMENTS



**ONLINE FORM** 

https://tinyurl.com/trail-feedback

COMMENTS ACCEPTED UNTIL APRIL 29TH CITY RESPONSES POSTED BY MAY 7TH

www.CityofFederalWay.com/pac-hwy-trail



#### **POSTAL MAIL**

City of Federal Way Attn: Christine Mullen, P.E. 33325 8th Ave S Federal Way, WA 98003





#### **PLEASE PROVIDE:**

- \* Name
- \*Address
- \*Phone Number
- \*Email
- \*Interest in the Project (i.e. Property owner within 300', parent of FWHS student, etc.)
- \*Question / Comment