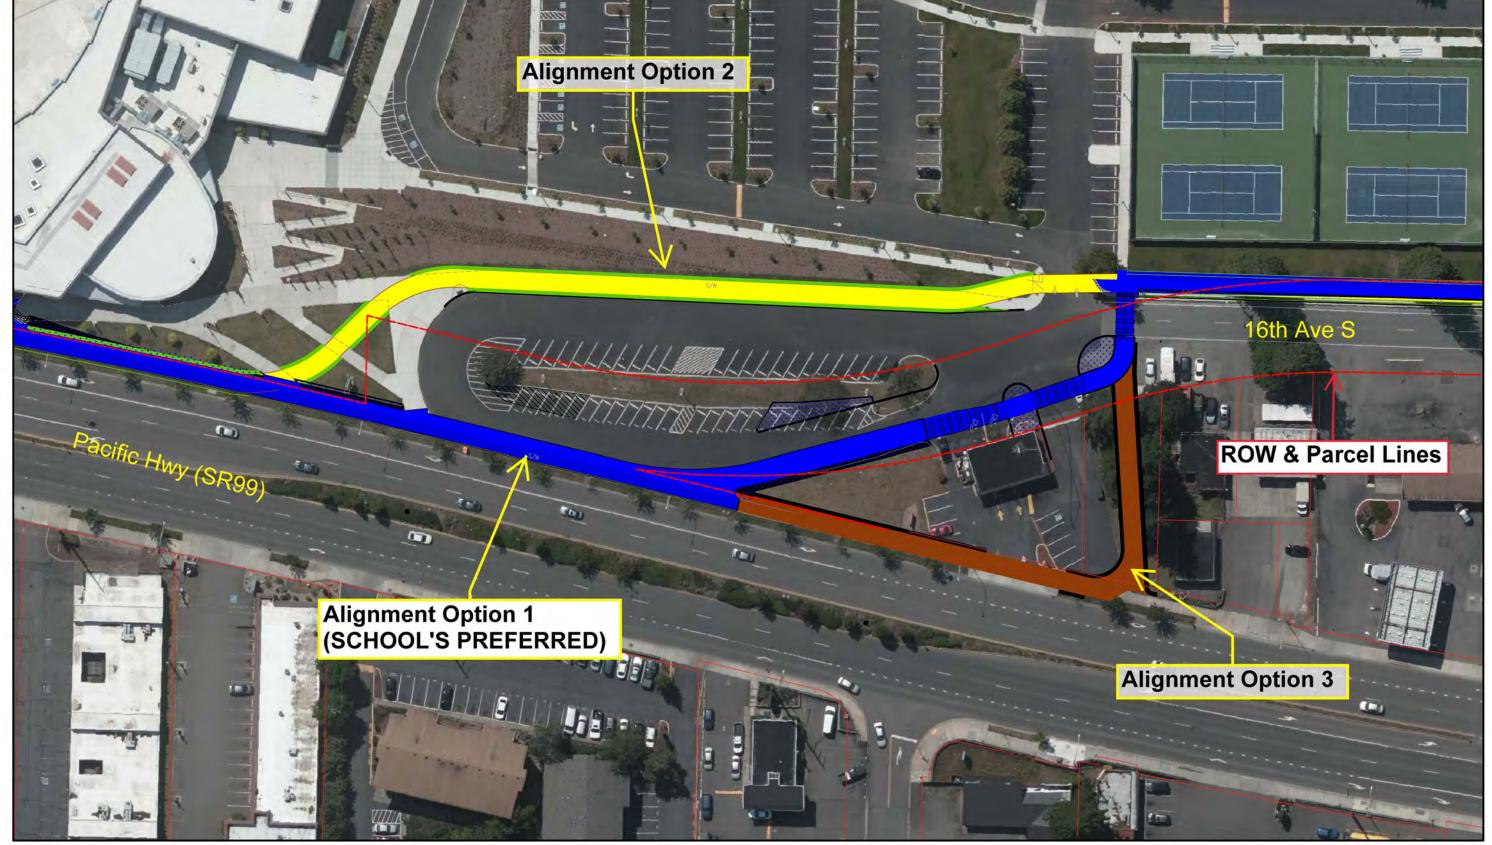

## Pacific Highway Non-Motorized Trail



















## BUDGET

SCHEDULE

**DESIGN:** 

550,000 150,000

**FEDERAL GRANT** 

CITY

2020-2022

700,000

**RIGHT-OF-WAY:** 

725,000

FEDERAL GRANT CITY

2021-2022

115,000 840,000

**CONSTRUCTION:** \$ 1,835,000

FEDERAL GRANT

CITY / FUTURE GRANTS\*

PHASE 1 2021

PHASE 2 2023-2025

3,265,000 \$ 5,100,000

\* The City will apply for additional federal grants for construction during the 2022 grant application cycle.



















Trail Alignment Options at Federal Way High School

Not to Scale



















#### **South Section**













#### **North Section A**







#### **North Section B**













### **North Section at Retaining Wall**







# QUESTIONS / COMMENTS



**ONLINE FORM** 

https://tinyurl.com/trail-feedback

COMMENTS ACCEPTED UNTIL APRIL 29TH CITY RESPONSES POSTED BY MAY 7TH

www.CityofFederalWay.com/pac-hwy-trail



#### **POSTAL MAIL**

City of Federal Way Attn: Christine Mullen, P.E. 33325 8th Ave S Federal Way, WA 98003





#### **PLEASE PROVIDE:**

- \* Name
- \*Address
- \*Phone Number
- \*Email
- \*Interest in the Project (i.e. Property owner within 300', parent of FWHS student, etc.)
- \*Question / Comment