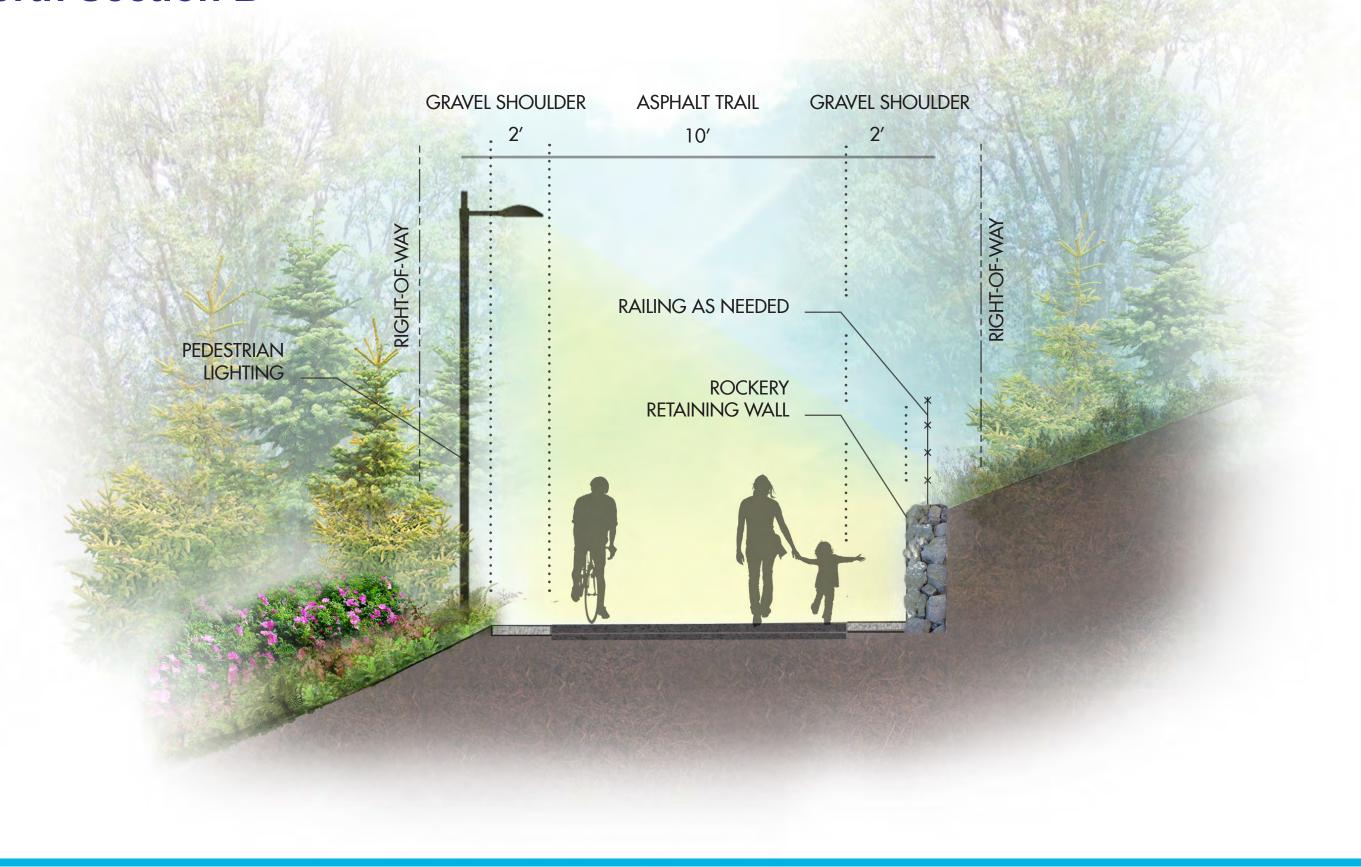

## Pacific Highway Non-Motorized Trail



















## BUDGET

SCHEDULE

**DESIGN:** 

550,000 150,000

**FEDERAL GRANT** 

CITY

2020-2022

700,000

**RIGHT-OF-WAY:** 

725,000

FEDERAL GRANT CITY

2021-2022

115,000 840,000

**CONSTRUCTION:** \$ 1,835,000

FEDERAL GRANT

CITY / FUTURE GRANTS\*

PHASE 1 2021

PHASE 2 2023-2025

3,265,000 \$ 5,100,000

\* The City will apply for additional federal grants for construction during the 2022 grant application cycle.



















Trail Alignment Options at Federal Way High School

Not to Scale



















#### **South Section**













#### **North Section A**







#### **North Section B**













### **North Section at Retaining Wall**







# QUESTIONS / COMMENTS



**ONLINE FORM** 

https://tinyurl.com/trail-feedback

COMMENTS ACCEPTED UNTIL APRIL 29TH CITY RESPONSES POSTED BY MAY 7TH

www.CityofFederalWay.com/pac-hwy-trail



#### **POSTAL MAIL**

City of Federal Way Attn: Christine Mullen, P.E. 33325 8th Ave S Federal Way, WA 98003





#### **PLEASE PROVIDE:**

- \* Name
- \*Address
- \*Phone Number
- \*Email
- \*Interest in the Project (i.e. Property owner within 300', parent of FWHS student, etc.)
- \*Question / Comment