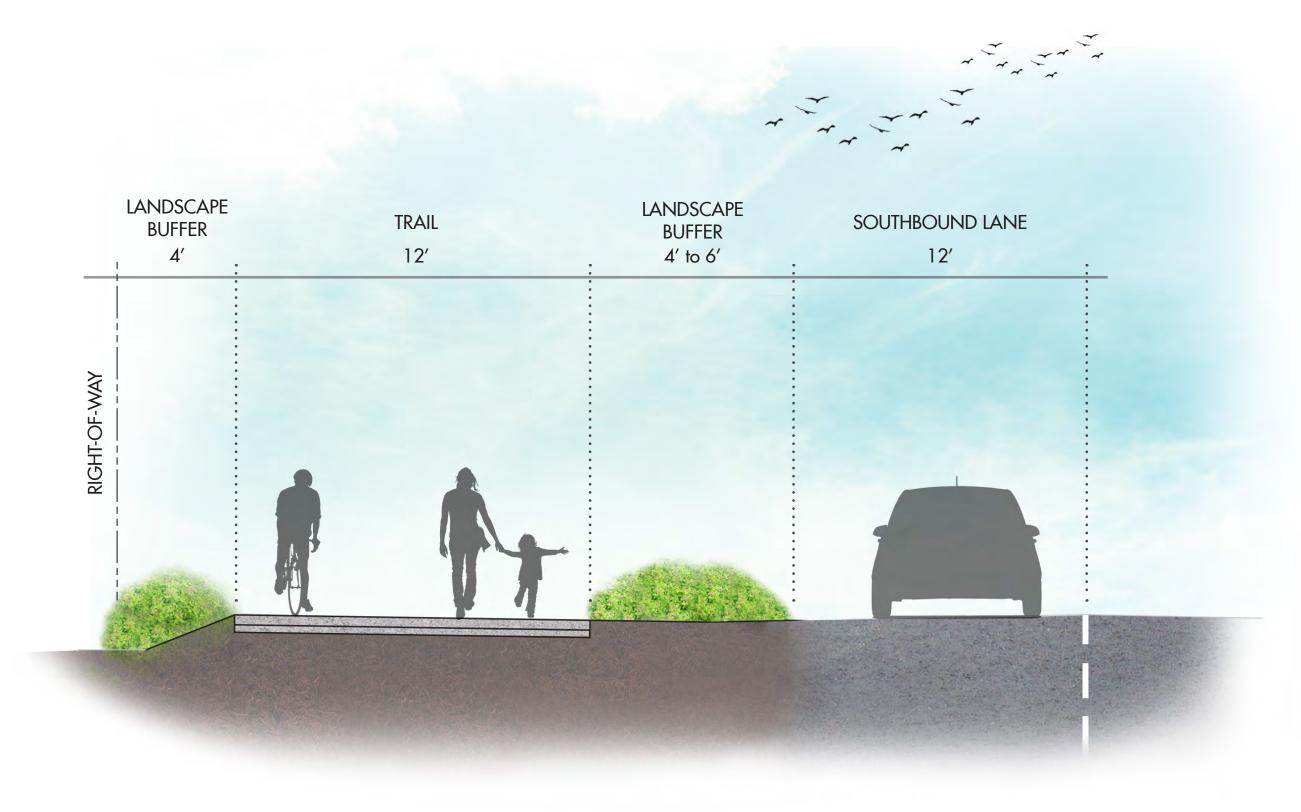

## Pacific Highway Non-Motorized Trail



















## BUDGET

SCHEDULE

**DESIGN:** 

550,000 150,000

**FEDERAL GRANT** 

CITY

2020-2022

700,000

**RIGHT-OF-WAY:** 

725,000

FEDERAL GRANT CITY

2021-2022

115,000 840,000

**CONSTRUCTION:** \$ 1,835,000

FEDERAL GRANT

CITY / FUTURE GRANTS\*

PHASE 1 2021

PHASE 2 2023-2025

3,265,000 \$ 5,100,000

\* The City will apply for additional federal grants for construction during the 2022 grant application cycle.



















Trail Alignment Options at Federal Way High School

Not to Scale



















#### **South Section**













#### **North Section A**







#### **North Section B**













### **North Section at Retaining Wall**







# QUESTIONS / COMMENTS



**ONLINE FORM** 

https://tinyurl.com/trail-feedback

COMMENTS ACCEPTED UNTIL APRIL 29TH CITY RESPONSES POSTED BY MAY 7TH

www.CityofFederalWay.com/pac-hwy-trail



#### **POSTAL MAIL**

City of Federal Way Attn: Christine Mullen, P.E. 33325 8th Ave S Federal Way, WA 98003





#### **PLEASE PROVIDE:**

- \* Name
- \*Address
- \*Phone Number
- \*Email
- \*Interest in the Project (i.e. Property owner within 300', parent of FWHS student, etc.)
- \*Question / Comment